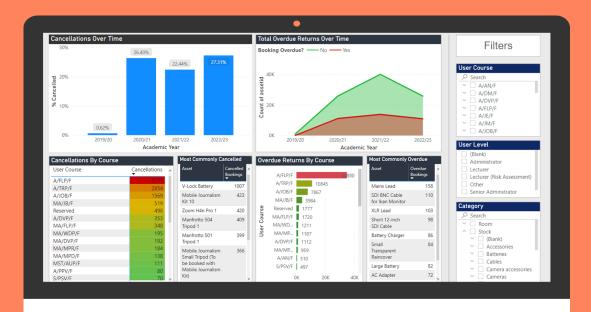

# Management Dashboards

Using Microsoft Power Bl

Live information & charts created by Siso.

Helping you view trends, 'drill-down', share information and spot issues quickly.

More information

#### With Smarthub, I know...

- Which equipment is used most often do I need more or less?
- What equipment does a course use and how much does it cost?
- What do I need to replace next year? What will be the cost?
- Are there items/brands that cost more than expected?
- Have we got under used, duplicate equipment in different stores?
- How well utilised are the spaces/rooms we have?
- Which equipment has not been used for the last 12 months?

### How it helps

- Ensure budget matches actual needs
- Help support & build business cases
- Reduce unnecessary expenditure
- Identify problem areas in detail
- Quickly spot important trends
- Estimate future requirements

#### **Features**

- Live dashboard charts: Data is always up to date
- Pre-built templates: Can be used straight away to get benefits
- **Drill-down**: Showing years/semesters/months/days
- Filtering tools: Quickly focus on courses, user levels, categories
- Custom charts: We can quickly build charts for you