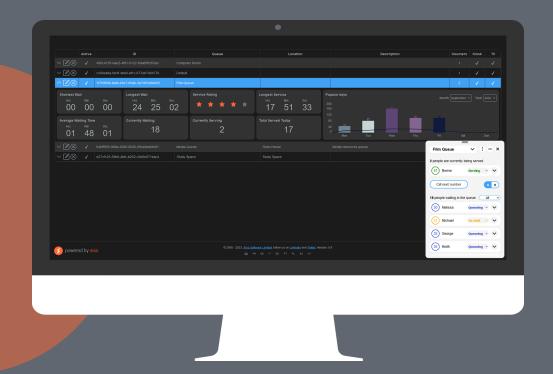

## **Key Features**

- Multiple queues can be created
- Live Reporting Dashboards
- Queue status screens who's next
- Capture reasons for queuing, who and times
- Understand serving patterns