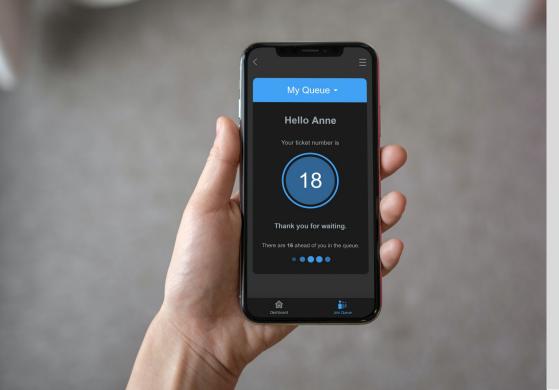

## Benefits

- Reduce technician stress: Correlate resources to peak times
- **Reduce queue times:** Manage peak periods effectively
- Improve student experience: Optimise equipment handovers and student flow
- More efficient use of technicians: Students book ahead