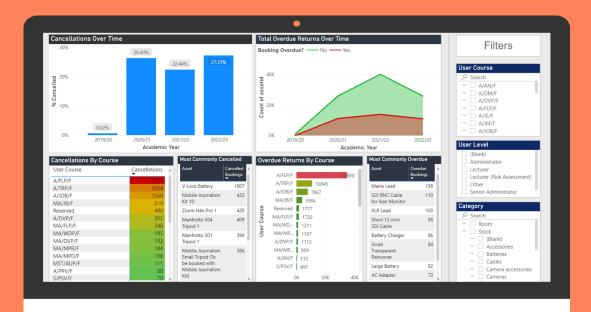

# Management Dashboards

Using Microsoft Power Bl

Live information & charts created by Siso.

Helping you view trends, 'drill-down', share information and spot issues quickly.

#### With Smarthub, I know...

- Which equipment is used most often do I need more or less?
- What equipment does a course use and how much does it cost?
- What do I need to replace next year? What will be the cost?
- Are there items/brands that cost more than expected?
- Have we got under used, duplicate equipment in different stores?
- How well utilised are the spaces/rooms we have?
- Which equipment has not been used for the last 12 months?

### How it helps

- Ensure budget matches actual needs
- Help support & build business cases
- Reduce unnecessary expenditure
- Identify problem areas in detail
- Quickly spot important trends
- Estimate future requirements

#### **Features**

- Live dashboard charts: Data is always up to date
- Pre-built templates: Can be used straight away to get benefits
- **Drill-down**: Showing years/semesters/months/days
- Filtering tools: Quickly focus on courses, user levels, categories
- Custom charts: We can quickly build charts for you