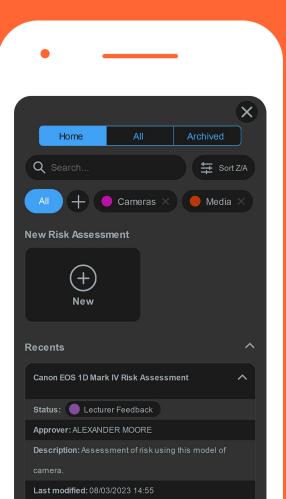

## **Digital Risk Assessments**

Easy to find in a centralised hub.

07

A feature that lets you easily create customised risk assessments. Speeds up completion and allows you to manage and track approval.

## Benefits

- Saves time : Templates, favourites, cloning, hazards, drag and drop features all speed up the process
- Reduces risk: Ensuring risk assessments have been completed and approved before activities take place
  - Minimises errors: Tools such as field validation, approval processes and admin tools means you can easily show compliance
- Status: Email notifications and dashboards, everyone knows what they have to do