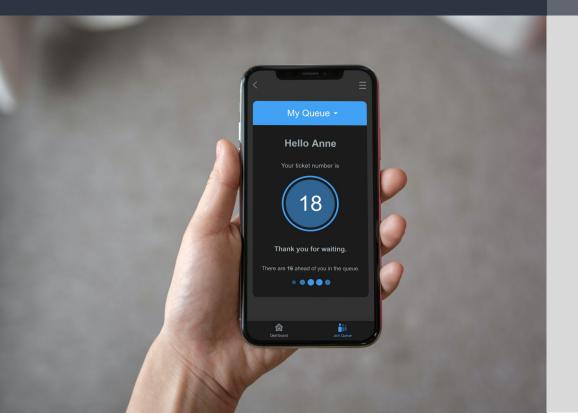

## **Key Features**

- Multiple queues can be created
- Live Reporting Dashboards
- Queue status screens who's next
- Capture reasons for queuing, who and times
- Understand serving patterns