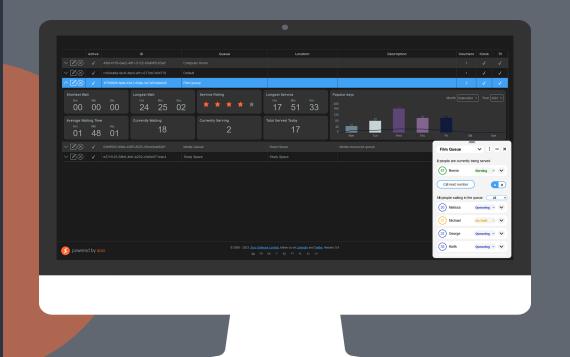

## **Key Features**

- Multiple queues can be created
- Live Reporting Dashboards
- Queue status screens who's next
- Capture reasons for queuing, who and times
- Understand serving patterns